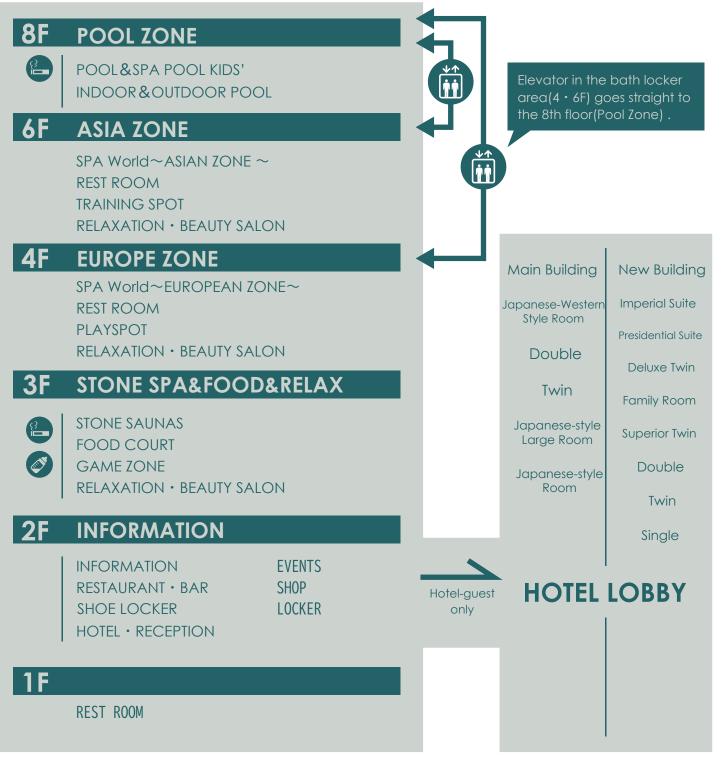

# **SPA WORLD FLOOR GUIDE**

### FACILITIES

There are elevators go straight to the pool floor in each of male and female bath locker area.

Food corner, relaxation spot on 3, Beauty salons are in the bathing area. Stone sauna, rental swimsuits service at reception counter in the locker area.