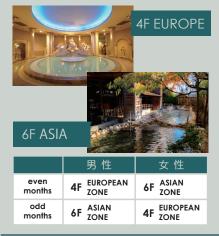

### FACILITIES

There are elevators go straight to the pool floor in each of male and female bath locker area.

Food corner, relaxation spot on 3, Beauty salons are in the bathing area. Stone sauna, rental swimsuits service at reception counter in the locker area.

# **SPA WORLD FLOOR GUIDE**